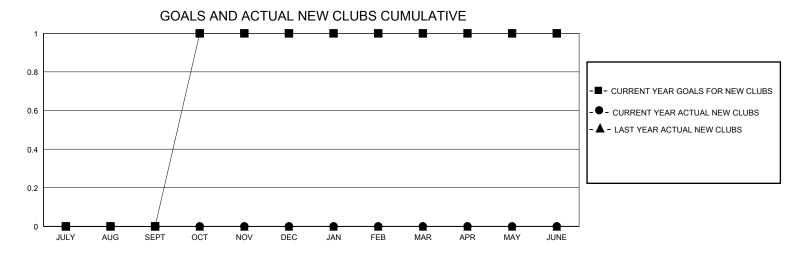

## District 1 D

Results as of: 6/30/2024

| GMT:                  |               | GMT CA    |               |                       |                       |                         |                                                    |  |
|-----------------------|---------------|-----------|---------------|-----------------------|-----------------------|-------------------------|----------------------------------------------------|--|
|                       | Club          | os        |               | Members               |                       |                         |                                                    |  |
| RESULTS FOR 2023-2024 |               |           |               | RESULTS FOR 2023-2024 |                       |                         |                                                    |  |
| QUARTER               | NEW CLUB GOAL | NEW CLUBS | DROPPED CLUBS | QUARTER MEMB          | ER GROWTH NET<br>GOAL | MEMBER GROWTH<br>ACTUAL | DROPPED<br>MEMBERS ACTUAL<br>(including transfers) |  |
| JULY/AUG/SEPT         | 0             | 0         | 0             | JULY/AUG/SEPT         | 5                     | 23                      | 26                                                 |  |
| OCT/NOV/DEC           | 1             | 0         | 0             | OCT/NOV/DEC           | 10                    | 27                      | 48                                                 |  |
| JAN/FEB/MAR           | 0             | 0         | 0             | JAN/FEB/MAR           | 8                     | 26                      | 13                                                 |  |
| APR/MAY/JUNE          | 0             | 0         | 1             | APR/MAY/JUNE          | 4                     | 46                      | 59                                                 |  |