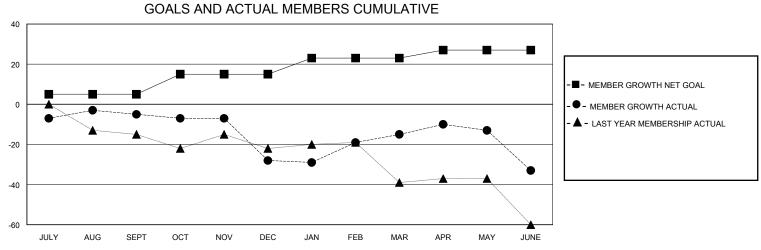

## District 1 D

Results as of: 6/30/2024

| GMT:                  |               | GMT CA    |               |                       |                       |                         |                                                    |  |
|-----------------------|---------------|-----------|---------------|-----------------------|-----------------------|-------------------------|----------------------------------------------------|--|
|                       | Club          | os        |               | Members               |                       |                         |                                                    |  |
| RESULTS FOR 2023-2024 |               |           |               | RESULTS FOR 2023-2024 |                       |                         |                                                    |  |
| QUARTER               | NEW CLUB GOAL | NEW CLUBS | DROPPED CLUBS | QUARTER MEMB          | ER GROWTH NET<br>GOAL | MEMBER GROWTH<br>ACTUAL | DROPPED<br>MEMBERS ACTUAL<br>(including transfers) |  |
| JULY/AUG/SEPT         | 0             | 0         | 0             | JULY/AUG/SEPT         | 5                     | 23                      | 26                                                 |  |
| OCT/NOV/DEC           | 1             | 0         | 0             | OCT/NOV/DEC           | 10                    | 27                      | 48                                                 |  |
| JAN/FEB/MAR           | 0             | 0         | 0             | JAN/FEB/MAR           | 8                     | 26                      | 13                                                 |  |
| APR/MAY/JUNE          | 0             | 0         | 1             | APR/MAY/JUNE          | 4                     | 46                      | 59                                                 |  |